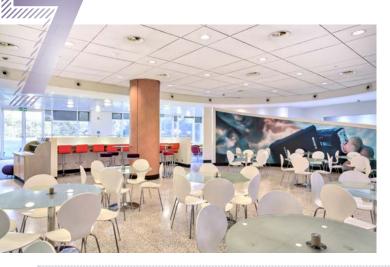

## **AMENITIES**

- Fully serviced on site restaurant
- Deli/café on first floor
- On site Nuffield Gym
- Secure on site car parking
- Impressive building reception with ability for tenant to have own reception desk
- Superb landscaped environment with external eating areas

- On site Caffè Kix opposite building
- 24 hour on site security
- Auditorium available to hire
- Onsite maintenance team
- Post room
- 4 x passenger lifts
- 2x service lifts
- WCs / showers on all floors
- Cycle racks