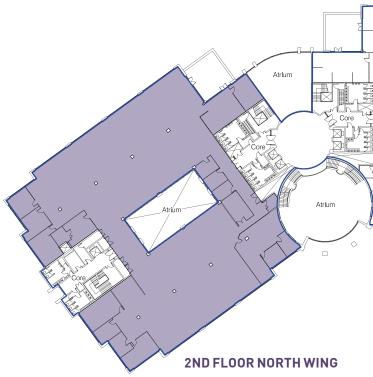

# THE HEIGHTS

Weybridge KT13 0XW

7theheights-weybridge.co.uk



**7 THE HEIGHTS** is a self-contained headquarters building located at the front entrance of The Heights Business Park in Weybridge – a well established and popular business community. Sony Europe have been owner/occupiers since the building was completed. Grade A, second floor accommodation is available on a leasehold basis, full terms upon application.





#### **SPECIFICATION**

- Double height reception
- Suspended metal tile ceilings
- Raised floors
- LED lighting
- Air conditioning
- 93 car parking spaces allocated at 1:200 sq ft
- EPC rating D (84)
- On site catering
- Leisure facilities
- Standby backup generator

## **ACCOMMODATION**

**18,470** sq ft (1,175 sq m)

(may split)









## **AMENITIES**

- Fully serviced on site restaurant
- Deli/café on first floor
- On site Nuffield Gym
- Secure on site car parking
- Impressive building reception with ability for tenant to have own reception desk
- Superb landscaped environment with external eating areas

- On site Caffè Kix opposite building
- 24 hour on site security
- Auditorium available to hire
- Onsite maintenance team
- Post room
- 4 x passenger lifts
- 2x service lifts
- WCs / showers on all floors
- Cycle racks







#### CONNECTIONS

**7 The Heights** is located within a few minutes from Junction 10 of the M25, the A3, A317 and A245 providing easy access to Heathrow Airport (13 miles) and Gatwick Airport (25 miles) and to the national motorway network.\*



Weybridge railway station is approximately 1