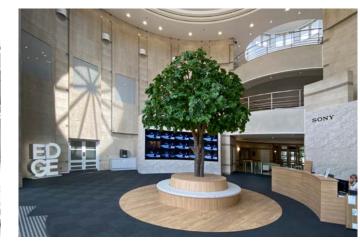

#### **SPECIFICATION**

- Double height reception
- Suspended metal tile ceilings
- Raised floors
- LED lighting
- Air conditioning
- 93 car parking spaces allocated at 1:200 sq ft
- EPC rating D (84)
- On site catering
- Leisure facilities
- Standby backup generator

## **AMENITIES**

- Fully serviced on site restaurant
- Deli/café on first floor
- On site Nuffield Gym
- Secure on site car parking
- Impressive building reception with ability for tenant to have own reception desk
- Superb landscaped environment with external eating areas