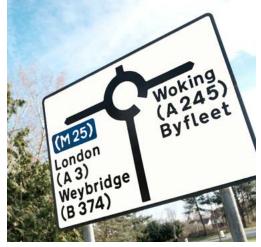

#### CONNECTIONS

**7 The Heights** is located within a few minutes from Junction 10 of the M25, the A3, A317 and A245 providing easy access to Heathrow Airport (13 miles) and Gatwick Airport (25 miles) and to the national motorway network.\*

### **TRAVEL DISTANCES**

| Central London   | 21 miles |
|------------------|----------|
| Heathrow Airport | 13 miles |
| Gatwick Airport  | 25 miles |
| A3 Intersection  | 2 miles  |
| A3/M25 (J10)     | 3 miles  |
| M25 (J11)        | 4 miles  |
| M3/M25 (J12)     | 6 miles  |
| M4/M25 (J15)     | 13 miles |
| M40/M25 (J16)    | 18 miles |