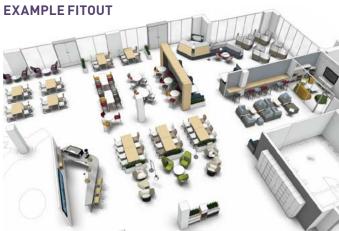

# THE HEIGHTS

Weybridge KT13 0XW

7theheights-weybridge.co.uk



**7 THE HEIGHTS** is a self-contained headquarters building located at the front entrance of The Heights Business Park in Weybridge – a well established and popular business community. Sony Europe have been owner/occupiers since the building was completed. Grade A, second floor accommodation is available on a leasehold basis, full terms upon application.





#### **SPECIFICATION**

- Double height reception
- Suspended metal tile ceilings
- Raised floors
- LED lighting
- Air conditioning
- 93 car parking spaces allocated at 1:200 sq ft
- EPC rating D (84)
- On site catering
- Leisure facilities
- Standby backup generator

## **ACCOMMODATION**

**18,470** sq ft (1,175 sq m)

(may split)









## **AMENITIES**

- Fully serviced on site restaurant
- Deli/café on first floor
- On site Nuffield Gym
- Secure on site car parking
- Impressive building reception with ability for tenant to have own reception desk
- Superb landscaped environment with external eating areas

- On site Caffè Kix opposite building
- 24 hour on site security
- Auditorium available to hire
- Onsite maintenance team
- Post room
- 4 x passenger lifts
- 2x service lifts
- WCs / showers on all floors
- Cycle racks







#### CONNECTIONS

**7 The Heights** is located within a few minutes from Junction 10 of the M25, the A3, A317 and A245 providing easy access to Heathrow Airport (13 miles) and Gatwick Airport (25 miles) and to the national motorway network.\*



Weybridge railway station is approximately 1 mil