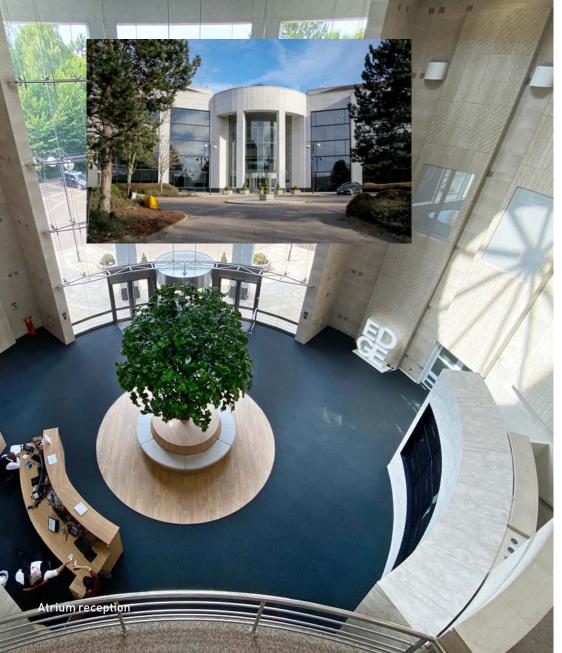

#### **SPECIFICATION**

- Double height reception
- Suspended metal tile ceilings
- Raised floors
- LED lighting
- Air conditioning
- 93 car parking spaces allocated at 1:200 sq ft
- EPC rating D (84)
- On site catering
- Leisure facilities
- Standby backup generator

## **AMENITIES**

- Fully serviced on site restaurant
- Deli/café on first floor
- On site Nuffield Gym
- Secure on site car parking
- Impressive building reception with ability for tenant to have own reception desk
- Superb landscaped environment with external eating areas