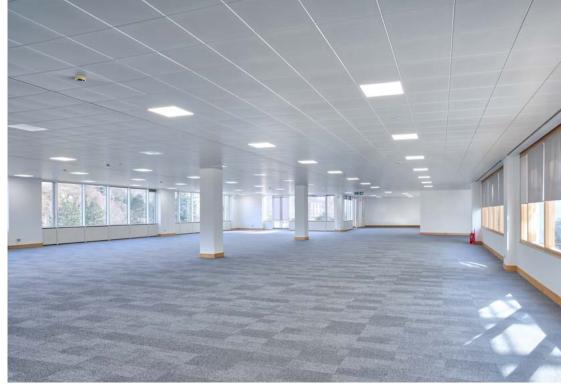

#### **SPECIFICATION**

- Double height reception
- Suspended metal tile ceilings
- Raised floors
- LED lighting
- Air conditioning
- 93 car parking spaces allocated at 1:200 sq ft
- EPC rating D (84)
- On site catering
- Leisure facilities
- Standby backup generator

## **ACCOMMODATION**

**18,470** sq ft (1,175 sq m)

(may split)