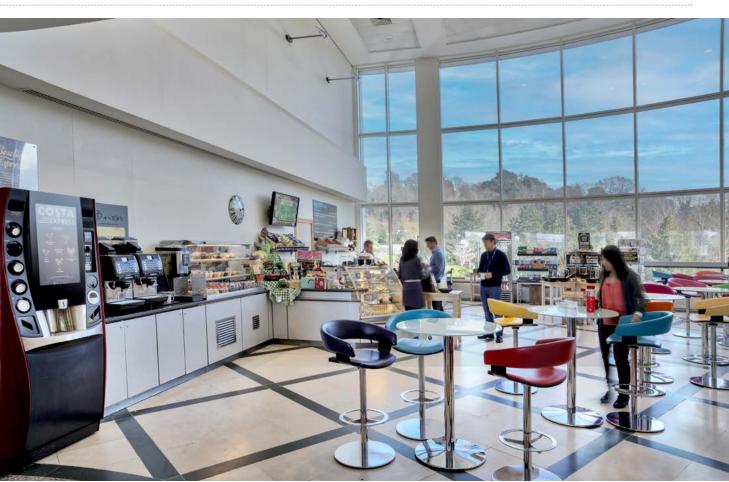

## **AMENITIES**

- Fully serviced on site restaurant
- Deli/café on first floor
- On site Nuffield Gym
- Secure on site car parking
- Impressive building reception with ability for tenant to have own reception desk
- Superb landscaped environment with external eating areas

- On site Caffè Kix opposite building
- 24 hour on site security
- Auditorium available to hire
- Onsite maintenance team
- Post room
- 4 x passenger lifts
- 2x service lifts
- WCs / showers on all floors
- Cycle racks