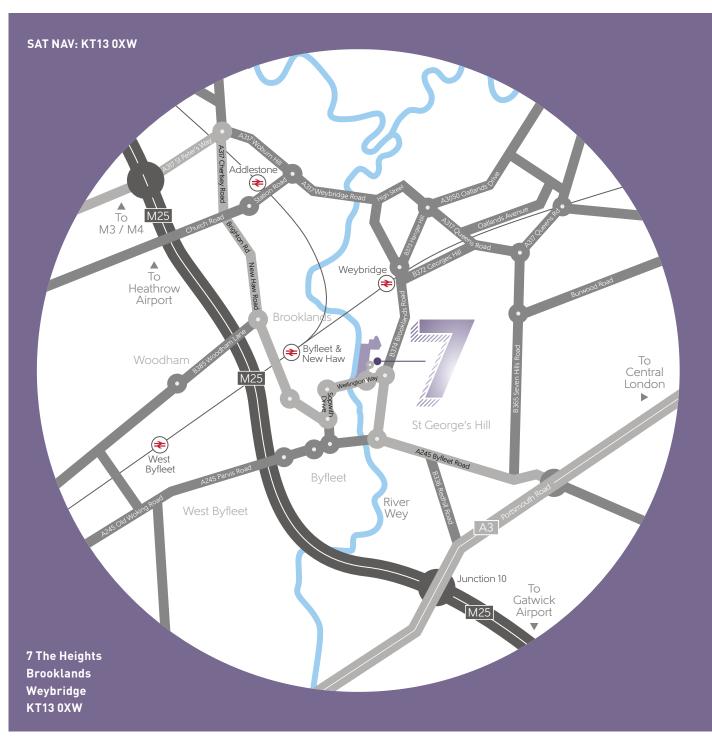

#### CONNECTIONS

**7 The Heights** is located within a few minutes from Junction 10 of the M25, the A3, A317 and A245 providing easy access to Heathrow Airport (13 miles) and Gatwick Airport (25 miles) and to the national motorway network.\*

Weybridge railway station is approximately 1 mile away and provides a regular 35 minute service into London Waterloo with around four to five trains per hour.°

A dedicated commuter bus runs from Weybridge station to 7 The Heights every 8 minutes during peak times. The bus runs to the Tesco and M&S at lunchtimes. A number of local bus routes also stop close to the park.

### **TRAVEL DISTANCES**

| Central London   | 21 miles |
|------------------|----------|
| Heathrow Airport | 13 miles |
| Gatwick Airport  | 25 miles |
| A3 Intersection  | 2 miles  |
| A3/M25 (J10)     | 3 miles  |
| M25 (J11)        | 4 miles  |
| M3/M25 (J12)     | 6 miles  |
| M4/M25 (J15)     | 13 miles |
| M40/M25 (J16)    | 18 miles |